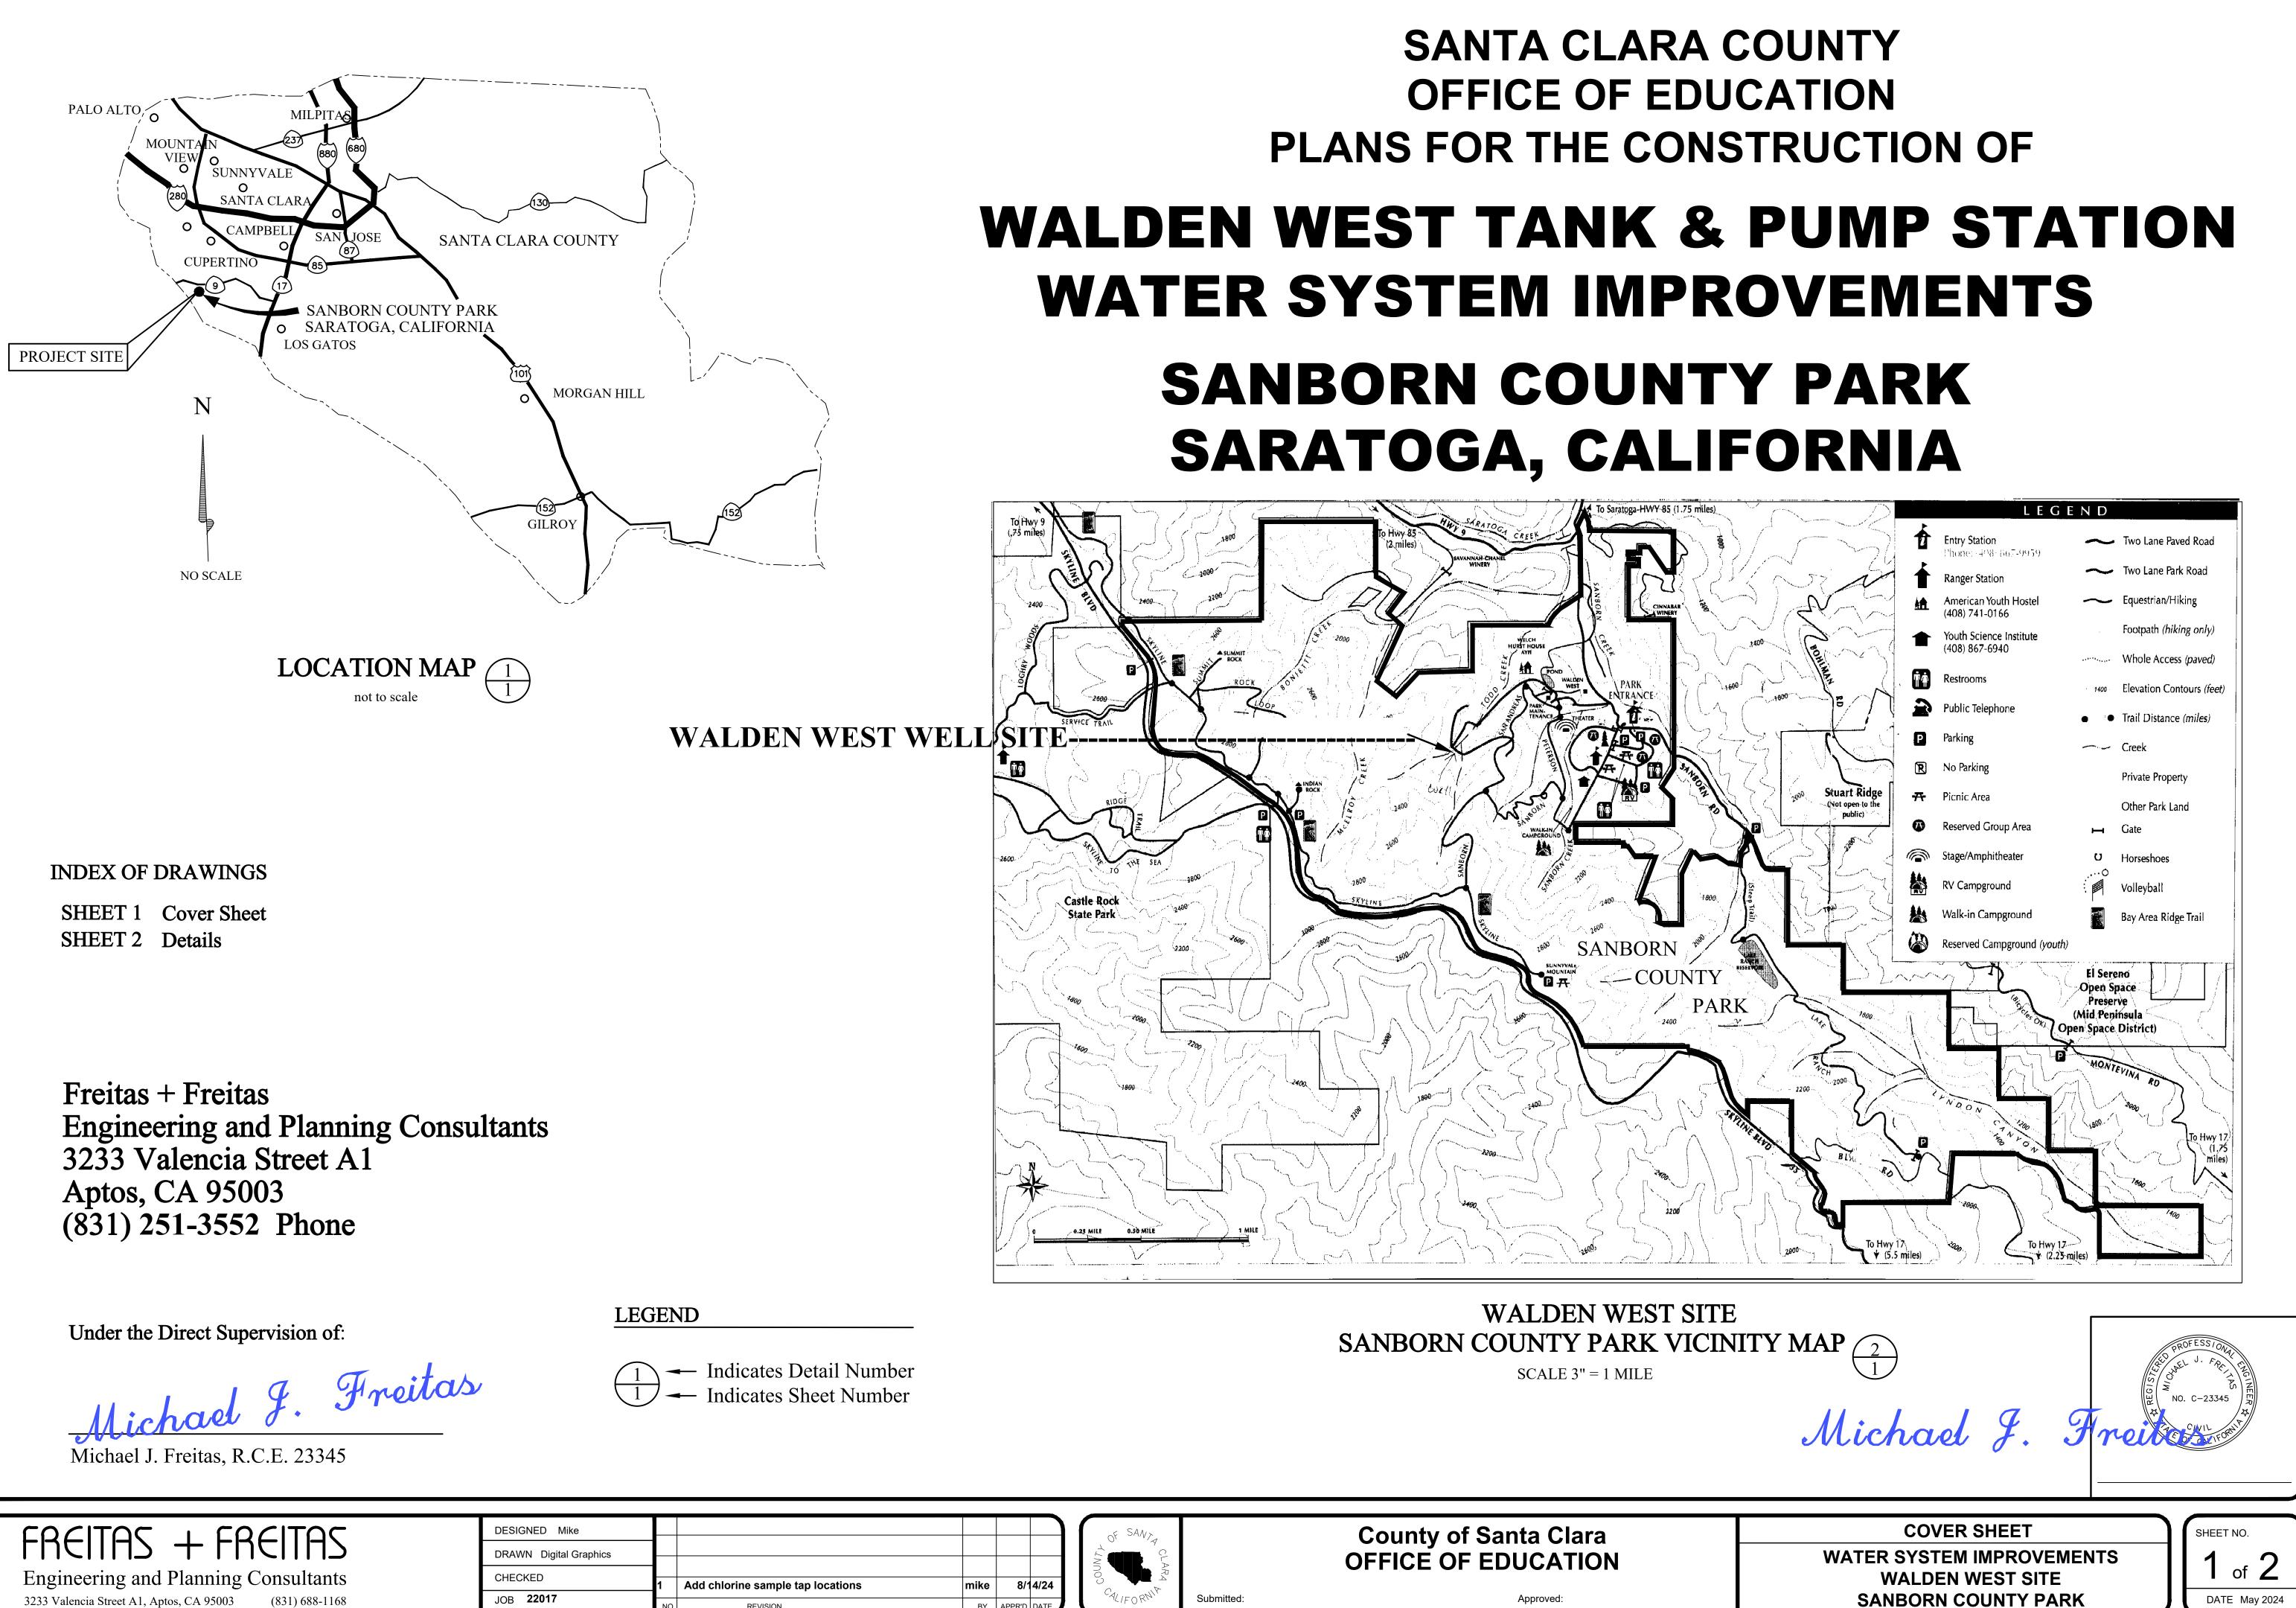

| $\Box \Delta \Box \Box$ | DESIGNED Mike          |  |
|---------------------------------------------------------------------------------------------------------|------------------------|--|
| FREITAS + FREITAS                                                                                       | DRAWN Digital Graphics |  |
| Engineering and Planning Consultants                                                                    | CHECKED                |  |
| 3233 Valencia Street A1, Aptos, CA 95003 (831) 688-1168                                                 | JOB <b>22017</b>       |  |
|                                                                                                         |                        |  |

Submitted:

| I chlorine sample tap locations | mike | 8/1    | 4/24 |
|---------------------------------|------|--------|------|
| REVISION                        | BY   | APPR'D | DATE |

Approved:

DATE May 2024

| I chlorine sample tap locations | mike | 8/     | 14/24 |
|---------------------------------|------|--------|-------|
| REVISION                        | BY   | APPR'D | DATE  |